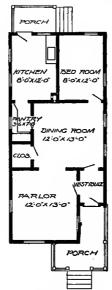

### PRICE PORCH of Blue BED ROOM Prints, to-KITCHEN gether with 9,110 a complete set of typewritten specifications is BED ROOM DINING ROOM ONLY \$5.00 We mail BED ROOM PARLOR Plans and Specifica-できひろ tions the same day order is received. PORCH

Floor Plan
Size: Width, 28 feet; length, 41 feet, exclusive of porch

Blue prints consist of basement plan; floor plan; front, rear, two side elevations; wall sections and all necessary interior details. Specifications consist of about fifteen pages of typewritten matter.

Full and complete working plans and specifications of this house will be furnished for \$5.00. Cost of this house is from about \$1,150.00 to about \$1,300.00, according to the locality in which it is built.